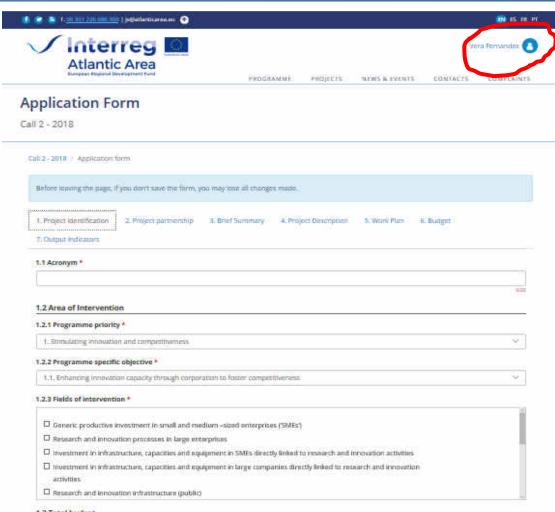

on
  - http://www.atlanticarea.eu/proposal/343227
- Success rate for the previous call
  - 24% of the projects submitted proceeded to step 2
  - 44% of 2nd step projects approved
- Mandatory packages: Project management, communication, capitalization
- Beginning of the projects' implementation: 1st
   semester 2019



à investigação



# Procedure to get started

- Log in on the Atlantic Area
   Website to find the
   application form (on the top right hand corner)
   (<a href="http://www.atlanticarea.eu">http://www.atlanticarea.eu</a>)
- Fill-in the boxes (description of the project, program priorities, partnerships...).
   You can save and continue filling the form later.
- 3) Contact the Research Support
  Office GAI if you have any
  universidade de aveiro guestion regarding the form





# Procedure to get started

All these documents have to be signed by all the partners and the University administration so you should start working on it as soon as possible and **get in** touch with GAI

Call 2 - 2018 - Co-financing declaration template\_Partner (EN)

To submit with the application

Call 2 - 2018 - Co-financing declaration template Lead Partner (EN)

To submit with the application

Call 2 - 2018 - Co-financing declaration template\_External Partner (EN)

To submit with the application (if applicable)

Call 2 - 2018 - Legal Representative Letter template (EN)

To submit with the application

Call 2 - 2018 - Legal Appointed Representative Letter template (EN)

To submit with the application (if applicable)

Call 2 - 2018 - National Authority contact for partners outside