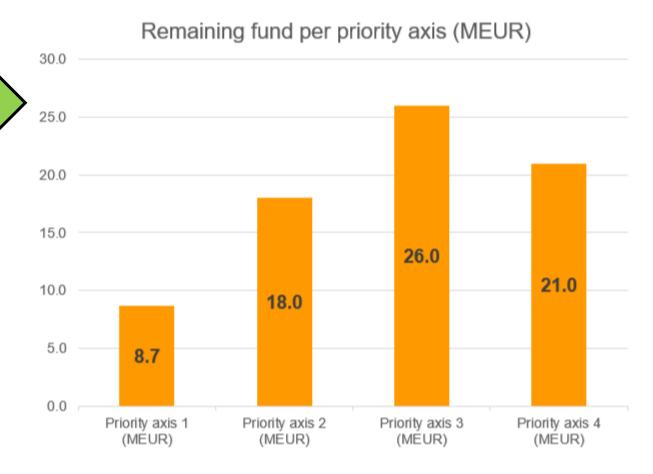

Total Budget (ERDF): 359M€

Interregional Cooperation Projects: 322,4M€

Policy Learning Platforms: 15,3M€ Technical assistance: 21,3M€

Remaining budget: 73,7M€ (45,6% left)

# Remaining Budget

Remaining budget: 73,7M€ (45,6% left)