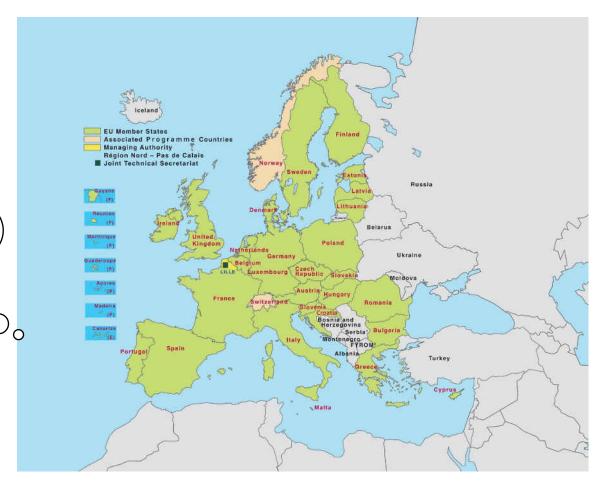

# Geographical Area

Partners from other countries can participate at their own costs

# Partnerships

In case of poor geographical coverage, a **knock-out score** will apply

At least 3 out of the 4 areas have to be represented in the partnership

|    | Areas | Countries                                                                          |
|----|-------|------------------------------------------------------------------------------------|
| N  | orth  | Denmark, Estonia, Finland, Germany, Latvia,<br>Lithuania, Norway, Sweden           |
| Ea | ast   | Austria, Bulgaria, Czech Republic, Hungary, Poland,<br>Romania, Slovakia, Slovenia |
| So | outh  | Croatia, Cyprus, Greece, Italy, Malta, Portugal, Spain                             |
| W  | /est  | Belgium, France, Ireland, Luxembourg, Netherlands, Switzerland, United Kingdom     |