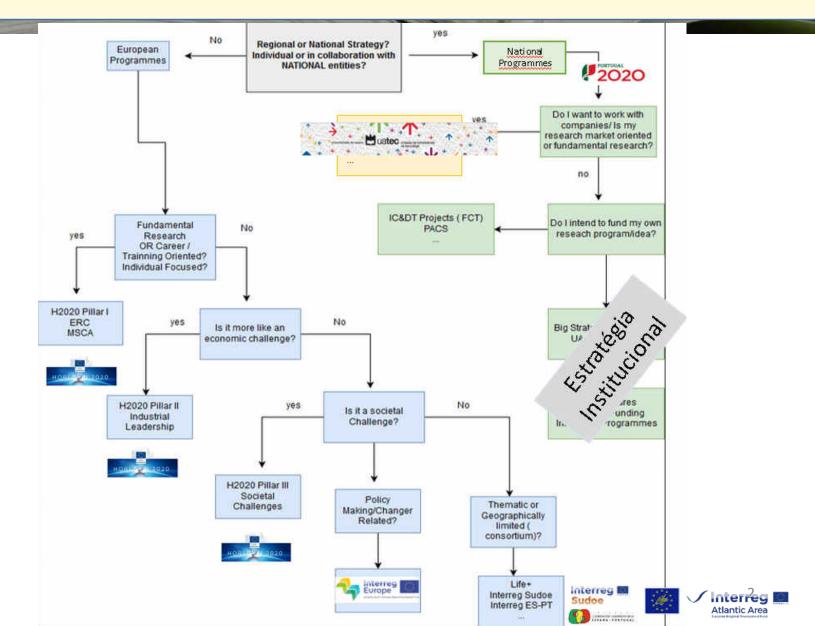

# Interreg Europe



European Union | European Regional Development Fund





**European Regional Development Fund** 

University of Aveiro
May 2018
Alice Gaudin – Intern at the Research Support Office

## Why choosing an INTERREG program for my project?

- > A unique way to share good practices and build your own partners'network abroad
- Your idea has a transnational impact

universidade

à investigação

gabinete de apoio

de aveiro





## A good INTERREG project...

- must participate in an overall EU strategy
- > has an economic impact
- > is sustainable and transferable
- > is innovative
- has quantitative and qualitative objectives
- has a diversity of partners
- does not forget to include the horizontal principles of sustainable development, equal opportunities and non-discrimination and equality between men and women



## **Useful vocabulary:**

- The results are direct effects resulting from the project and the production of its outputs. They represent what the project aims to change. Outputs such as the organization of interregional events, the identification and dissemination of good practices, the production of policy recommendations are merely means to achieving the results of the project. Unlike outputs,